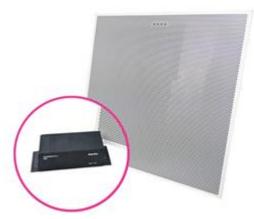

COLLABORATE Versa Lite CT is a great room solution that dramatically enhances the audio experience for any cloudcollaboration application such as COLLABORATE Space, Microsoft® Teams, Zoom<sup>™</sup>, and Webex<sup>™</sup>, without the neec for a DSP mixer.

The new Versa Lite CT from ClearOne is a perfect fit for small-to medium-sized rooms

The system includes the company's new BMA CTH with built-in AEC and adaptive steering (think of it as smart switching), which provides the same impeccable room coverage as the BMA CT. It also includes 2x10 Watt power amps.