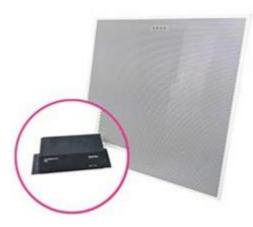

### Brings cost-effective and exceptional pro audio to cloud-based video collaboration for small-and mid-sized video-enabled meeting rooms –no DSP mixer needed

SALT LAKE CITY, June 02, 2020 (GLOBE NEWSWIRE) -- ClearOne (NASDAQ:CLRO), announces worldwide shipping of its new COLLABORATE<sup>®</sup> Versa Lite CT, featuring a USB-audio enabled Beamforming Ceiling Tile Microphone Array (BMA CTH). This great room solution dramatically enhances the audio experience for any cloud-based video collaboration application such as COLLABORATE Space, Zoom<sup>™</sup>, Microso<sup>®</sup> Teams, and Webex<sup>™</sup>, without the need for a DSP mixer. It's finally here!

The new Versa Lite CT from ClearOne is a perfect fit for small-to medium-sized video-enabled rooms.

COLLABORATE Versa Lite CT is a great room solution that dramatically enhances the audio experience for any cloud-based video conferencing application such as COLLABORATE Space, Microsoft® Teams, Zoom<sup>™</sup>, and Webex<sup>™</sup>, without the need for a DSP mixer.

The system includes the company's new BMA CTH with built-in AEC and adaptive steering (think of it as smart switching), which provides the same impeccable room coverage as the BMA CT. It also includes two built-in 10-Watt power amps drive ceiling loudspeakers.