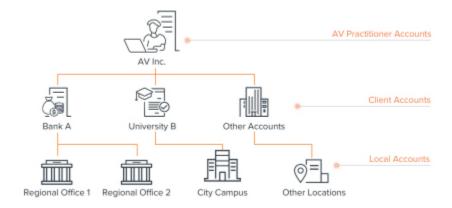

## CONVERGENCE Cloud AV Manager

CONVERGENCE Cloud AV Manager Diagram (Graphic: Business Wire)

top-notch service."

Building on ClearOne's existing CONVERGENCE management software, the new CONVERGENCE Cloud AV Manager gives integrators and system managers full control of any connected systems via a web portal that's accessible from any device, anywhere in the world.

Integrators using CONVERGENCE Cloud AV Manager can update the passwords for all of a system's devices at once, back up configuration files, set up push alerts for specific system issues and have immediate insight into all connected installations at a moment's notice. The web portal provides a central dashboard that shows all clients with managed systems and allows quick access to troubleshoot or apply updates.

instituting push alerts to be sent to on-site AV managers. The web portal features clear, intuitive graphics and organization, allowing users to navigate quickly and easily to view clients, buildings and individual rooms for closer monitoring and action. Integrators can also view complete lists of audio or video devices they manage and immediately identify all connected equipment that is healthy, down or has issues that require action.